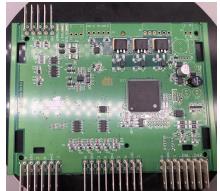

|
|  | Power                     | Single 220V/AC, 50/60HZ, 2KVA                                  |
|  | Equipment weight          | 1200KG                                                         |

ww.smthelp.com



## **S7020P Pin Insertion Machine**



S7020P





2 insertion heads and 2 reel feeder





# **S702E Eyelet Insertion Machine**



**S7020E** 

Applicable components: **Eyelet** 



2 insertion heads and 2 bowl feeder











### **S7020S Tact Switch Insertion machine**



**S7020S** 

Applicable components: **Tact Swich** 



2 insertion heads and 2 bowl feeder











#### **S7020F Odd Form Insertion Machine**





















S7020F









Speed:5000CPH



### Application industry

Home appliance
Car
Power
Digital watches
Electronic components, etc











### **Working Video**

- <u>THT Odd form insertion machine working for Smart EMS factory PCB assembly</u>: https://youtu.be/aOihpenVfNQ
- <u>S7000T TE reel terminal insertion machine for Smart EMS factory PCB assembly:</u> https://youtu.be/mi1Pf6ZfLWg
- <u>Automatically insert bulk FASTON Terminals's solution</u>: https://youtu.be/XLjedTqB k
- 2 heads Bulk or Reel PIN Eyelet Terminal Insertion Machine for Smart EMS factory PCB assembly https://youtu.be/njBt\_XLwvLl
- High-speed automatic bulk/tape terminal insertion solution: https://youtu.be/OD8e-Wx5JcA

#### Machine 3D drawing:

http://file.autoinsertion.com/SMT%20machine%203D%20Drawing%20in%20Html/S-7020T\_Terminal\_insertion.html



# **Working Video - Bulk Terminal Insertion**





# **Working Video - Bulk Terminal Insertion