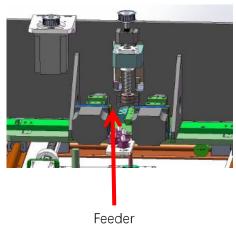

rands

\*Faster speed, lower maintenance cost, \$500 monthly spare parts maintenanceother

\*Simple operation, grasp with 1 day training



- 7x24 Worldwide Support
- Free Installation/ Training
- 1 day lead-time (spare parts)
- 1 Month customize solution



#### S7020 Series Insertion Machine including:

1.S7020T Terminal Insertion machine (2 insertion heads and 2

reel feeders / or 2 bowl feeders)



2.S7020E Eyelet Insertion machine (2 insertion heads and 2 Bowl

feeder)





3.S7020P PIN Insertion machine (2 insertion heads and 2 reel

feeder / or 2 Bowl feeder)





4.S7020S Tact Switch Insertion machine (2 insertion heads and 2 Bowl feeder)

5.S7020F Oddform Insertion machine (2 insertion heads and 2 Bowl feeder / or 2 tube feeder)







### Structure

2018







Insertion head





Vision programming



Clinching base(PCB support & miss check)



### Machine Insertion Head ASSY





### Feeding system

Design different feeders based on component package









### Clinching system

If the detection system detects that the insertion has completed successfully Go to the next step, if it is not completed, the machine will stop and report an error.) After that, the X-Y workbench will send the PCB completed by the insertion to the right track













#### **Detail Presentation about S7020T Terminal Insertion Machine**

### It is used to insert terminal components into a PCB automatically.



S7020T

Applicable components: **Terminal** 



2 insertion heads and 2 reel feeder/bowl feeder











#### **Detail Presentation about S7020T Terminal Insertion Machine*