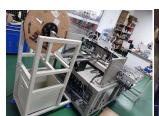

ing system

Design different feeders based on component package









### Clinching system

If the detection system detects that the insertion has completed successfully Go to the next step, if it is not completed, the machine will stop and report an error.) After that, the X-Y workbench will send the PCB completed by the insertion to the right track













#### **Detail Presentation about S7020T Terminal Insertion Machine**

### It is used to insert terminal components into a PCB automatically.



S7020T

Applicable components: **Terminal** 



2 insertion heads and 2 reel feeder/bowl feeder











#### **Detail Presentation about S7020T Terminal Insertion Machine**

Machine can be equipped with different feeders to transport Terminal Component in different package.











Reel Feeder



**Bowl Feeder** 

Bulk Package(loose)









Machine main sub-assembly







Machine main sub-assembly







### Insertion processing







### After Insertion















# SOUTHERN S7020T Terminal Insertion Machine Specification

|  | Equipment size            | 1700mm*1300mm*1600mm (2 heads)                                 |
|--|---------------------------|----------------------------------------------------------------|
|  | Material packaging        | Terminal in bulk package or reel package                       |
|  | Speed                     | 12000 CPH                                                      |
|  | PCB size                  | 380mm*280mmm (enlarged size can be customized)                 |
|  | Number of insertion heads | 2 insertion heads