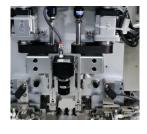

### Structure

2018

Insertion head

Vision programming

Clinching base(PCB support & miss check)

### Machine Insertion Head ASSY

### Feeding system

Design different feeders based on component package

### Clinching system

If the detection system detects that the insertion has completed successfully Go to the next step, if it is not completed, the machine will stop and report an error.) After that, the X-Y workbench will send the PCB completed by the insertion to the right track