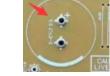

# **S702E Eyelet Insertion Machine**

**S7020E** 

Applicable components: **Eyelet** 

2 insertion heads and 2 bowl feeder