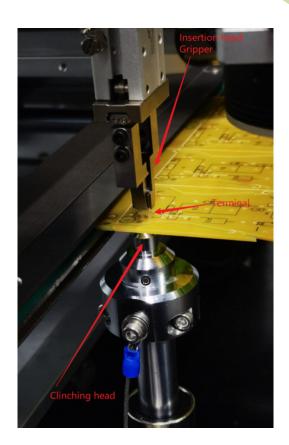

d successfully Go to the next step, if it is not completed, the machine will stop and report an error.) After that, the X-Y workbench will send the PCB completed by the insertion to the right track













#### **Detail Presentation about S7020T Terminal Insertion Machine**

### It is used to insert terminal components into a PCB automatically.



S7020T

Applicable components: **Terminal** 



2 insertion heads and 2 reel feeder/bowl feeder











#### **Detail Presentation about S7020T Terminal Insertion Machine**

Machine can be equipped with different feeders to transport Terminal Component in different package.











Reel Feeder



**Bowl Feeder** 

Bulk Package(loose)









Machine main sub-assembly







Machine main sub-assembly







### Insertion processing







### After Insertion















# SOUTHERN S7020T Terminal Insertion Machine Specification

|  | Equipment size            | 1700mm*1300mm*1600mm (2 heads)                                 |
|--|---------------------------|----------------------------------------------------------------|
|  | Material packaging        | Terminal in bulk package or reel package                       |
|  | Speed                     | 12000 CPH                                                      |
|  | PCB size                  | 380mm*280mmm (enlarged size can be customized)                 |
|  | Number of insertion heads | 2 insertion heads                                              |
|  | terminal thickness        | ≥0.5mm ≤1.2mm                                                  |
|  | Vertical e