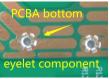

# **S702E Eyelet Insertion Machine**

**S7020E** 

Applicable components: **Eyelet** 

2 insertion heads and 2 bowl feeder