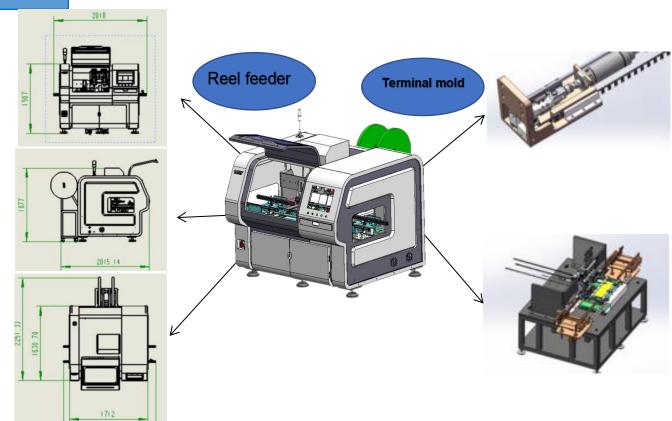

### Structure

2018

Insertion head

Vision programming

Clinching base(PCB support & miss check)

### Machine Insertion Head ASSY

### Feeding system

Design different feeders based on component package

### It is used to insert terminal components into a PCB automatically.

S7020T

Applicable components: **Terminal** 

2 insertion heads and 2 reel feeder/bowl feeder

#### **Detail Presentation about S7020T Terminal Insertion Machine**

Machine can be equipped with different feeders to transport Terminal Component in different package.

Reel Feeder

**Bowl Feeder** 

Bulk Package(loose)