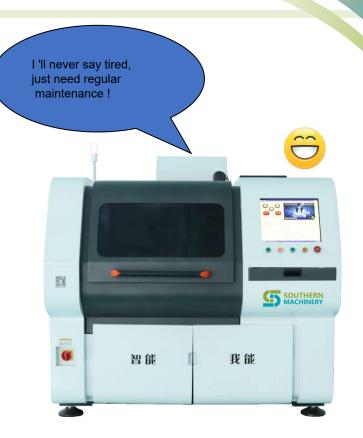

### Feature:

S7020 Series Insertion Machine is designed and produced to insert components with special shape and dimension.

Unified Structure

**Unified Software** 

Super Cost-effective

The same function, the price is only **one-third** of the Universal machine.

### Advantages of S7020 Series Insertion Machine

\*One machine can replace at least 10 labors

\*Price 30% lower than other brands

\*Faster speed, lower maintenance cost, \$500 monthly spare parts maintenanceother

\*Simple operation, grasp with 1 day training

- 7x24 Worldwide Support
- Free Installation/ Training
- 1 day lead-time (spare parts)
- 1 Month customize solution