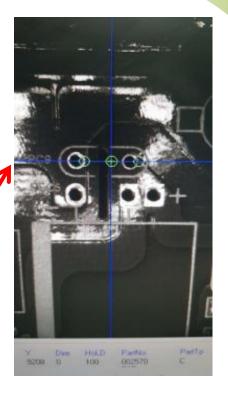

lower maintenance cost, \$500 monthly spare parts maintenanceother

\*Simple operation, grasp with 1 day training



- 7x24 Worldwide Support
- Free Installation/ Training
- 1 day lead-time (spare parts)
- 1 Month customize solution



#### S7020 Series Insertion Machine including:

1.S7020T Terminal Insertion machine (2 insertion heads and 2

reel feeders / or 2 bowl feeders)



2.S7020E Eyelet Insertion machine (2 insertion heads and 2 Bowl

feeder)





3.S7020P PIN Insertion machine (2 insertion heads and 2 reel

feeder / or 2 Bowl feeder)





4.S7020S Tact Switch Insertion machine (2 insertion heads and 2 Bowl feeder)

5.S7020F Oddform Insertion machine (2 insertion heads and 2 Bowl feeder / or 2 tube feeder)







### Structure

2018







Insertion head





Vision programming



Clinching base(PCB support & miss check)



### Machine Insertion Head ASSY





### Feeding system

Design different feeders based on component package









### Clinching system

If the detection system detects that the insertion has completed successfully Go to the next step, if it is not completed, the machine will stop and report an error.) After that, the X-Y workbench will send the PCB completed by the insertion to the right track













#### **Detail Presentation about S7020T Terminal Insertion Machine**

### It is used to insert terminal components into a PCB automatically.



S7020T

Applicable components: **Terminal** 



2 insertion heads and 2 reel feeder/bowl feeder











#### **Detail Presentation about S7020T Terminal Insertion Machine**

Machine can be equi