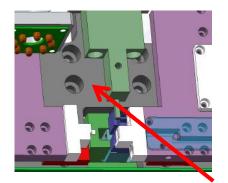

### Clinching system

If the detection system detects that the insertion has completed successfully Go to the next step, if it is not completed, the machine will stop and report an error.) After that, the X-Y workbench will send the PCB completed by the insertion to the right track

### Insertion processing