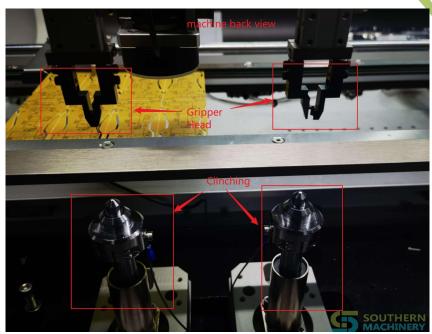

### Machine Insertion Head ASSY

### Clinching system

If the detection system detects that the insertion has completed successfully Go to the next step, if it is not completed, the machine will stop and report an error.) After that, the X-Y workbench will send the PCB completed by the insertion to the right track