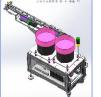

#### **Detail Presentation about S7020T Terminal Insertion Machine**

Machine can be equipped with different feeders to transport Terminal Component in different package.

Reel Feeder

**Bowl Feeder** 

Bulk Package(loose)