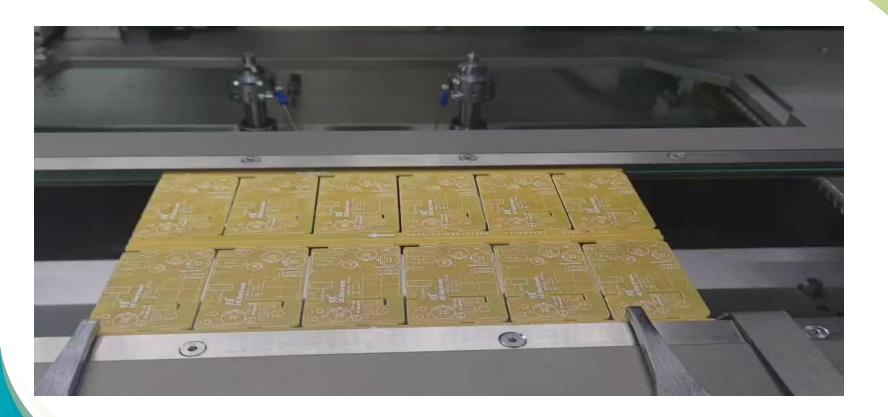

### **Working Video**

- <u>THT Odd form insertion machine working for Smart EMS factory PCB assembly</u>: https://youtu.be/aOihpenVfNQ
- <u>S7000T TE reel terminal insertion machine for Smart EMS factory PCB assembly:</u> https://youtu.be/mi1Pf6ZfLWg
- <u>Automatically insert bulk FASTON Terminals's solution</u>: https://youtu.be/XLjedTqB k
- 2 heads Bulk or Reel PIN Eyelet Terminal Insertion Machine for Smart EMS factory PCB assembly https://youtu.be/njBt\_XLwvLl
- High-speed automatic bulk/tape terminal insertion solution: https://youtu.be/OD8e-Wx5JcA

#### Machine 3D drawing:

http://file.autoinsertion.com/SMT%20machine%203D%20Drawing%20in%20Html/S-7020T\_Terminal\_insertion.html



# **Working Video - Bulk Terminal Insertion**





# **Working Video - Bulk Terminal Insertion**





Please visit

www.smthelp.com

Find us more

https://www.facebook.com/autoinsertion

Know more our team

https://cn.linkedin.com/in/smtsupplier

Welcome to our factory in Shenzhen China

See more machine working video, please Youtube

**Auto Insertion** 

Google

Auto+insertion, to get more informations

Looking forward to your email

info@smthelp.com