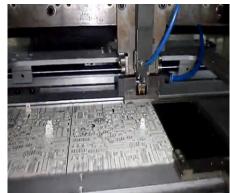

|
|  | Power                     | Single 220V/AC, 50/60HZ, 2KVA                                  |
|  | Equipment weight          | 1200KG                                                         |

ww.smthelp.com



## **S7020P Pin Insertion Machine**



S7020P





2 insertion heads and 2 reel feeder





# **S702E Eyelet Insertion Machine**



**S7020E** 

Applicable components: **Eyelet** 



2 insertion heads and 2 bowl feeder











### **S7020S Tact Switch Insertion machine**



**S7020S** 

Applicable components: **Tact Swich** 



2 insertion heads and 2 bowl feeder











#### **S7020F Odd Form Insertion Machine**





















S7020F









Speed:5000CPH



### Application industry

Home appliance
Car
Power
Digital watches
Electronic components, etc











### **Working Video**

- <u>THT Odd form insertion machine working for Smart EMS factory PCB assembly</u>: https://youtu.be/aOihpenVfNQ
- <u>S7000T TE reel terminal insertion machine for Smart EMS factory PCB assembly:</u> https://youtu.be/mi1Pf6ZfLWg
- <u>Automatically insert bulk FASTON Terminals's solution</u>: https://youtu.be/XLjedTqB k
- 2 heads Bulk or Reel PIN Eyelet Terminal Insertion Machine for Smart EMS factory PCB assembly https://youtu.be/njBt\_XLwvLl
- High-speed automatic bulk/tape terminal insertion solution: https://youtu.be/OD8e-Wx5JcA

#### Machine 3D drawing:

http://file.autoinsertion.com/SMT%20machine%203D%20Drawing%20in%20Html/S-7020T\_Terminal\_insertion.html



# **Working Video - Bulk Terminal Insertion**





# **Working Video - Bulk Terminal Insertion**