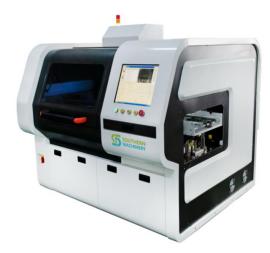

#### **Detail Presentation about S7020T Terminal Insertion Machine**

### It is used to insert terminal components into a PCB automatically.

S7020T

Applicable components: **Terminal** 

2 insertion heads and 2 reel feeder/bowl feeder