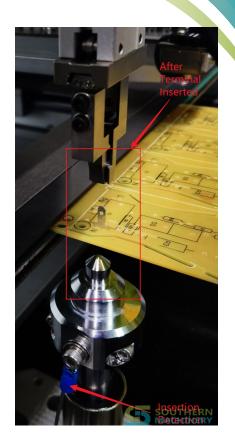

if it is not completed, the machine will stop and report an error.) After that, the X-Y workbench will send the PCB completed by the insertion to the right track













#### **Detail Presentation about S7020T Terminal Insertion Machine**

### It is used to insert terminal components into a PCB automatically.



S7020T

Applicable components: **Terminal** 



2 insertion heads and 2 reel feeder/bowl feeder











#### **Detail Presentation about S7020T Terminal Insertion Machine**

Machine can be equipped with different feeders to transport Terminal Component in different package.











Reel Feeder



**Bowl Feeder** 

Bulk Package(loose)









Machine main sub-assembly







Machine main sub-assembly







### Insertion processing







### After Insertion















# SOUTHERN S7020T Terminal Insertion Machine Specification

|  | Equipment size            | 1700mm*1300mm*1600mm (2 heads)                                 |
|--|---------------------------|----------------------------------------------------------------|
|  | Material packaging        | Terminal in bulk package or reel package                       |
|  | Speed                     | 12000 CPH                                                      |
|  | PCB size                  | 380mm*280mmm (enlarged size can be customized)                 |
|  | Number of insertion heads | 2 insertion heads                                              |
|  | terminal thickness        | ≥0.5mm ≤1.2mm                                                  |
|  | Vertical error            | ≤0.8°