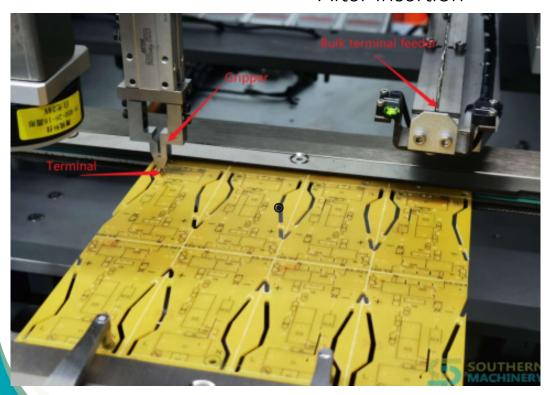

#### **Detail Presentation about S7020T Terminal Insertion Machine**

Machine can be equipped with different feeders to transport Terminal Component in different package.

Reel Feeder

**Bowl Feeder** 

Bulk Package(loose)