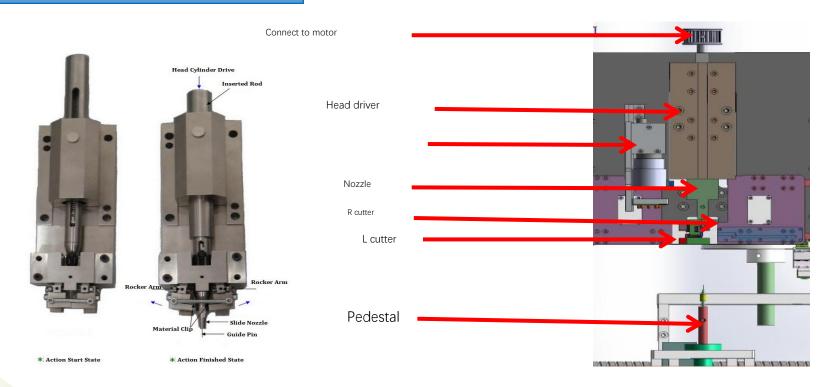

peration, grasp with 1 day training



- 7x24 Worldwide Support
- Free Installation/ Training
- 1 day lead-time (spare parts)
- 1 Month customize solution



#### S7020 Series Insertion Machine including:

1.S7020T Terminal Insertion machine (2 insertion heads and 2

reel feeders / or 2 bowl feeders)



2.S7020E Eyelet Insertion machine (2 insertion heads and 2 Bowl

feeder)





3.S7020P PIN Insertion machine (2 insertion heads and 2 reel

feeder / or 2 Bowl feeder)





4.S7020S Tact Switch Insertion machine (2 insertion heads and 2 Bowl feeder)

5.S7020F Oddform Insertion machine (2 insertion heads and 2 Bowl feeder / or 2 tube feeder)







### Structure

2018







Insertion head





Vision programming



Clinching base(PCB support & miss check)



### Machine Insertion Head ASSY





### Feeding system

Design different feeders based on component package









### Clinching system

If the detection system detects that the insertion has completed successfully Go to the next step, if it is not completed, the machine will stop and report an error.) After that, the X-Y workbench will send the PCB completed by the insertion to the right track













#### **Detail Presentation about S7020T Terminal Insertion Machine**

### It is used to insert terminal components into a PCB automatically.



S7020T

Applicable components: **Terminal** 



2 insertion heads and 2 reel feeder/bowl feeder











#### **Detail Presentation about S7020T Terminal Insertion Machine**

Machine can be equipped with different feeders to transport Terminal Component in different packag