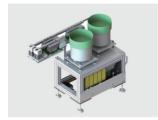

### Feature:

S7020 Series Insertion Machine is designed and produced to insert components with special shape and dimension.

Unified Structure

**Unified Software** 

Super Cost-effective

The same function, the price is only **one-third** of the Universal machine.

### Structure

2018

Insertion head

Vision programming

Clinching base(PCB support & miss check)

### Machine Insertion Head ASSY

### Feeding system

Design different feeders based on component package

### Clinching system

If the detection system detects that the insertion has completed successfully Go to the next step, if it is not completed, the machine will stop and report an error.) After that, the X-Y workbench will send the PCB completed by the insertion to the right track