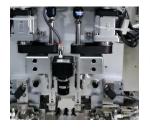

| Vibration Bowl Feeder/Reel feeder                              |
|  | Motion accuracy           | 0.001mm/pulse                                                  |
|  | Programming function      | Online visual programming, visual correction, EXCEL            |
|  | Data import               | USB interface import, manual entry                             |
|  | Power                     | Single 220V/AC, 50/60HZ, 2KVA                                  |
|  | Equipment weight          | 1200KG                                                         |

ww.smthelp.com



## **S7020P Pin Insertion Machine**



S7020P





2 insertion heads and 2 reel feeder





# **S702E Eyelet Insertion Machine**



**S7020E** 

Applicable components: **Eyelet** 



2 insertion heads and 2 bowl feeder











### **S7020S Tact Switch Insertion machine**



**S7020S** 

Applicable components: **Tact Swich** 



2 insertion heads and 2 bowl feeder











#### **S7020F Odd Form Insertion Machine**





















S7020F









Speed:5000CPH



### Application industry

Home appliance
Car
Power
Digital watches
Electronic components, etc











### **Working Video**

- <u>THT Odd form insertion machine working for Smart EMS factory PCB assembly</u>: https://youtu.be/aOihpenVfNQ
- <u>S7000T TE reel terminal insertion machine for Smart EMS factory PCB assembly:</u> https://youtu.be/mi1Pf6ZfLWg
- <u>Automatically insert bulk FASTON Terminals's solution</u>: https://youtu.be/XLjedTqB k
- 2 heads Bulk or Reel PIN Eyelet Terminal Insertion Machine for Smart EMS factory PCB assembl