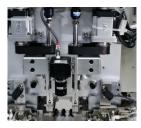

eder / or 2 tube feeder)







### Structure

2018







Insertion head





Vision programming



Clinching base(PCB support & miss check)



### Machine Insertion Head ASSY





### Feeding system

Design different feeders based on component package









### Clinching system

If the detection system detects that the insertion has completed successfully Go to the next step, if it is not completed, the machine will stop and report an error.) After that, the X-Y workbench will send the PCB completed by the insertion to the right track













#### **Detail Presentation about S7020T Terminal Insertion Machine**

### It is used to insert terminal components into a PCB automatically.



S7020T

Applicable components: **Terminal** 



2 insertion heads and 2 reel feeder/bowl feeder











#### **Detail Presentation about S7020T Terminal Insertion Machine**

Machine can be equipped with different feeders to transport Terminal Component in different package.











Reel Feeder



**Bowl Feeder** 

Bulk Package(loose)









Machine main sub-assembly







Machine main sub-assembly







### Insertion processing







### After Insertion















# SOUTHERN S7020T Terminal Insertion Machine Specification

|  | Equipment size            | 1700mm*1300mm*1600mm (2 heads)                                 |
|--|---------------------------|----------------------------------------------------------------|
|  | Material packaging        | Terminal in bulk package or reel package                       |
|  | Speed                     | 12000 CPH