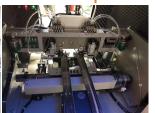

### Machine Insertion Head ASSY

### Clinching system

If the detection system detects that the insertion has completed successfully Go to the next step, if it is not completed, the machine will stop and report an error.) After that, the X-Y workbench will send the PCB completed by the insertion to the right track