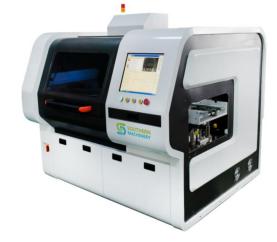

### Feature:

S7020 Series Insertion Machine is designed and produced to insert components with special shape and dimension.

Unified Structure

**Unified Software** 

Super Cost-effective

The same function, the price is only **one-third** of the Universal machine.

### Advantages of S7020 Series Insertion Machine

\*One machine can replace at least 10 labors

\*Price 30% lower than other brands

\*Faster speed, lower maintenance cost, \$500 monthly spare parts maintenanceother