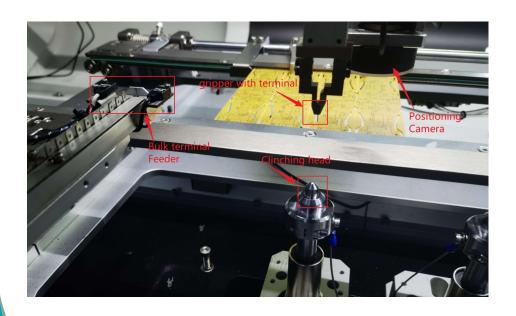

#### **Detail Presentation about S7020T Terminal Insertion Machine**

Machine can be equipped with different feeders to transport Terminal Component in different package.

Reel Feeder

**Bowl Feeder** 

Bulk Package(loose)