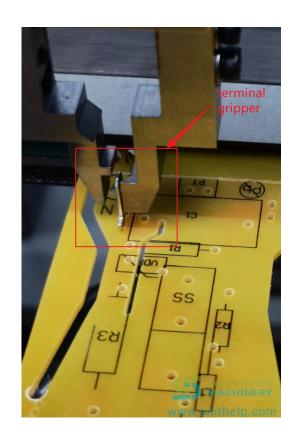

p, if it is not completed, the machine will stop and report an error.) After that, the X-Y workbench will send the PCB completed by the insertion to the right track













#### **Detail Presentation about S7020T Terminal Insertion Machine**

### It is used to insert terminal components into a PCB automatically.



S7020T

Applicable components: **Terminal** 



2 insertion heads and 2 reel feeder/bowl feeder











#### **Detail Presentation about S7020T Terminal Insertion Machine**

Machine can be equipped with different feeders to transport Terminal Component in different package.











Reel Feeder



**Bowl Feeder** 

Bulk Package(loose)









Machine main sub-assembly







Machine main sub-assembly







### Insertion processing







### After Insertion















# SOUTHERN S7020T Terminal Insertion Machine Specification

|  | Equipment size            | 1700mm*1300mm*1600mm (2 heads)                                 |
|--|---------------------------|----------------------------------------------------------------|
|  | Material packaging        | Terminal in bulk package or reel package                       |
|  | Speed                     | 12000 CPH                                                      |
|  | PCB size                  | 380mm*280mmm (enlarged size can be customized)                 |
|  | Number of insertion heads | 2 insertion heads                                              |
|  | terminal thickness        | ≥0.5mm ≤1.2mm                                                  |
|  | Vertical error            | ≤0.8°