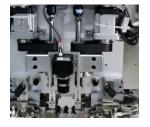

### Machine Insertion Head ASSY

### Clinching system

If the detection system detects that the insertion has completed successfully Go to the next step, if it is not completed, the machine will stop and report an error.) After that, the X-Y workbench will send the PCB completed by the insertion to the right track