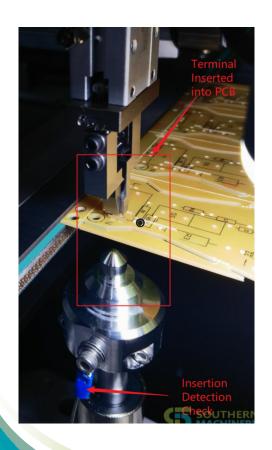

tep, if it is not completed, the machine will stop and report an error.) After that, the X-Y workbench will send the PCB completed by the insertion to the right track













#### **Detail Presentation about S7020T Terminal Insertion Machine**

### It is used to insert terminal components into a PCB automatically.



S7020T

Applicable components: **Terminal** 



2 insertion heads and 2 reel feeder/bowl feeder











#### **Detail Presentation about S7020T Terminal Insertion Machine**

Machine can be equipped with different feeders to transport Terminal Component in different package.











Reel Feeder



**Bowl Feeder** 

Bulk Package(loose)









Machine main sub-assembly







Machine main sub-assembly







### Insertion processing







### After Insertion















# SOUTHERN S7020T Terminal Insertion Machine Specification

|  | Equipment size            | 1700mm*1300mm*1600mm (2 heads)                                 |
|--|---------------------------|----------------------------------------------------------------|
|  | Material packaging        | Terminal in bulk package or reel package                       |
|  | Speed                     | 12000 CPH                                                      |
|  | PCB size                  | 380mm*280mmm (enlarged size can be customized)                 |
|  | Number of insertion heads | 2 insertion heads                                              |
|  | terminal thickness        | ≥0.5mm ≤1.2mm                                                  |
|  | Vertical error            | ≤0.8°