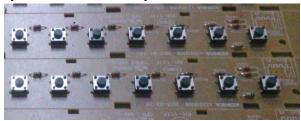

### **S7020S Tact Switch Insertion machine**

**S7020S** 

Applicable components: **Tact Swich** 

2 insertion heads and 2 bowl feeder