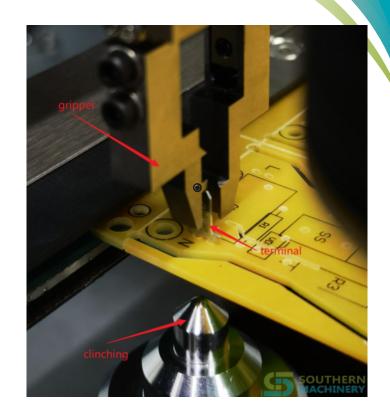

xt step, if it is not completed, the machine will stop and report an error.) After that, the X-Y workbench will send the PCB completed by the insertion to the right track













#### **Detail Presentation about S7020T Terminal Insertion Machine**

### It is used to insert terminal components into a PCB automatically.



S7020T

Applicable components: **Terminal** 



2 insertion heads and 2 reel feeder/bowl feeder











#### **Detail Presentation about S7020T Terminal Insertion Machine**

Machine can be equipped with different feeders to transport Terminal Component in different package.











Reel Feeder



**Bowl Feeder** 

Bulk Package(loose)









Machine main sub-assembly







Machine main sub-assembly







### Insertion processing







### After Insertion















# SOUTHERN S7020T Terminal Insertion Machine Specification

|  | Equipment size            | 1700mm*1300mm*1600mm (2 heads)                                 |
|--|---------------------------|----------------------------------------------------------------|
|  | Material packaging        | Terminal in bulk package or reel package                       |
|  | Speed                     | 12000 CPH                                                      |
|  | PCB size                  | 380mm*280mmm (enlarged size can be customized)                 |
|  | Number of insertion heads | 2 insertion heads                                              |
|  | terminal thickness        | ≥0.5mm ≤1.2mm                                                  |
|  | Vertical error            | ≤0.8°