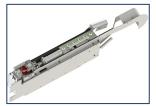

on/ Training
- 1 day lead-time (spare parts)
- 1 Month customize solution



#### S7020 Series Insertion Machine including:

1.S7020T Terminal Insertion machine (2 insertion heads and 2

reel feeders / or 2 bowl feeders)



2.S7020E Eyelet Insertion machine (2 insertion heads and 2 Bowl

feeder)





3.S7020P PIN Insertion machine (2 insertion heads and 2 reel

feeder / or 2 Bowl feeder)





4.S7020S Tact Switch Insertion machine (2 insertion heads and 2 Bowl feeder)

5.S7020F Oddform Insertion machine (2 insertion heads and 2 Bowl feeder / or 2 tube feeder)







### Structure

2018







Insertion head





Vision programming



Clinching base(PCB support & miss check)



### Machine Insertion Head ASSY





### Feeding system

Design different feeders based on component package









### Clinching system

If the detection system detects that the insertion has completed successfully Go to the next step, if it is not completed, the machine will stop and report an error.) After that, the X-Y workbench will send the PCB completed by the insertion to the right track













#### **Detail Presentation about S7020T Terminal Insertion Machine**

### It is used to insert terminal components into a PCB automatically.



S7020T

Applicable components: **Terminal** 



2 insertion heads and 2 reel feeder/bowl feeder











#### **Detail Presentation about S7020T Terminal Insertion Machine**

Machine can be equipped with different feeders to transport Terminal Component in different package.











Reel Feeder



**Bowl Feeder** 

Bulk Package(loose)









Machi