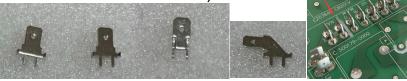

### It is used to insert terminal components into a PCB automatically.

S7020T

Applicable components: **Terminal** 

2 insertion heads and 2 reel feeder/bowl feeder

#### **Detail Presentation about S7020T Terminal Insertion Machine**

Machine can be equipped with different feeders to transport Terminal Component in different package.

Reel Feeder

**Bowl Feeder** 

Bulk Package(loose)