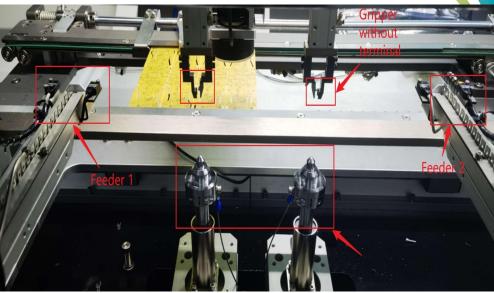

### Machine Insertion Head ASSY

### Feeding system

Design different feeders based on component package

### Clinching system

If the detection system detects that the insertion has completed successfully Go to the next step, if it is not completed, the machine will stop and report an error.) After that, the X-Y workbench will send the PCB completed by the insertion to the right track