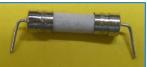

### It is used to insert terminal components into a PCB automatically.

S7020T

Applicable components: **Terminal** 

2 insertion heads and 2 reel feeder/bowl feeder

#### **Detail Presentation about S7020T Terminal Insertion Machine**

Machine can be equipped with different feeders to transport Terminal Component in different package.

Reel Feeder

**Bowl Feeder** 

Bulk Package(loose)