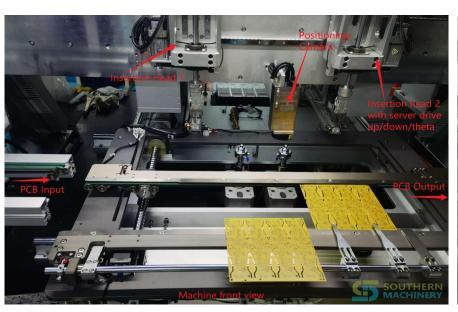

### Structure

2018

Insertion head

Vision programming

Clinching base(PCB support & miss check)

Machine main sub-assembly

Machine main sub-assembly

### Insertion processing