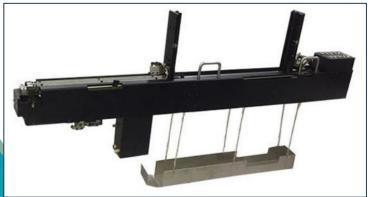

der)





3.S7020P PIN Insertion machine (2 insertion heads and 2 reel

feeder / or 2 Bowl feeder)





4.S7020S Tact Switch Insertion machine (2 insertion heads and 2 Bowl feeder)

5.S7020F Oddform Insertion machine (2 insertion heads and 2 Bowl feeder / or 2 tube feeder)







### Structure

2018







Insertion head





Vision programming



Clinching base(PCB support & miss check)



### Machine Insertion Head ASSY





### Feeding system

Design different feeders based on component package









### Clinching system

If the detection system detects that the insertion has completed successfully Go to the next step, if it is not completed, the machine will stop and report an error.) After that, the X-Y workbench will send the PCB completed by the insertion to the right track













#### **Detail Presentation about S7020T Terminal Insertion Machine**

### It is used to insert terminal components into a PCB automatically.



S7020T

Applicable components: **Terminal** 



2 insertion heads and 2 reel feeder/bowl feeder











#### **Detail Presentation about S7020T Terminal Insertion Machine**

Machine can be equipped with different feeders to transport Terminal Component in different package.











Reel Feeder



**Bowl Feeder** 

Bulk Package(loose)









Machine main sub-assembly







Machine main sub-assembly







### Insertion processing







### After Insertion















# SOUTHERN S7020T Terminal Insertion Machine Specification

|  | Equipment size            | 1700mm*1300mm*1600mm (2 heads)                                 |
|--|--