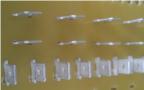

#### **Detail Presentation about S7020T Terminal Insertion Machine**

Machine can be equipped with different feeders to transport Terminal Component in different package.

Reel Feeder

**Bowl Feeder** 

Bulk Package(loose)

Machine main sub-assembly

Machine main sub-assembly