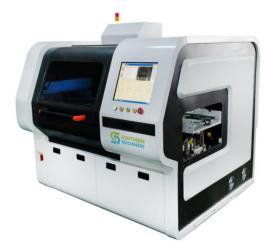

#### **Detail Presentation about S7020T Terminal Insertion Machine**

### It is used to insert terminal components into a PCB automatically.

S7020T

Applicable components: **Terminal** 

2 insertion heads and 2 reel feeder/bowl feeder