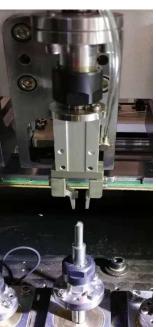

3.S7020P PIN Insertion machine (2 insertion heads and 2 reel

feeder / or 2 Bowl feeder)





4.S7020S Tact Switch Insertion machine (2 insertion heads and 2 Bowl feeder)

5.S7020F Oddform Insertion machine (2 insertion heads and 2 Bowl feeder / or 2 tube feeder)







### Structure

2018







Insertion head





Vision programming



Clinching base(PCB support & miss check)



### Machine Insertion Head ASSY





### Feeding system

Design different feeders based on component package









### Clinching system

If the detection system detects that the insertion has completed successfully Go to the next step, if it is not completed, the machine will stop and report an error.) After that, the X-Y workbench will send the PCB completed by the insertion to the right track













#### **Detail Presentation about S7020T Terminal Insertion Machine**

### It is used to insert terminal components into a PCB automatically.



S7020T

Applicable components: **Terminal** 



2 insertion heads and 2 reel feeder/bowl feeder











#### **Detail Presentation about S7020T Terminal Insertion Machine**

Machine can be equipped with different feeders to transport Terminal Component in different package.











Reel Feeder



**Bowl Feeder** 

Bulk Package(loose)









Machine main sub-assembly







Machine main sub-assembly







### Insertion processing







### After Insertion















# SOUTHERN S7020T Terminal Insertion Machine Specification

|  | Equipment size            | 1700mm*1300mm*1600mm (2 heads)                                 |
|--|------