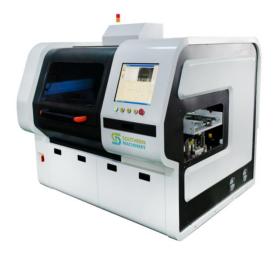

### Feature:

S7020 Series Insertion Machine is designed and produced to insert components with special shape and dimension.

Unified Structure

**Unified Software** 

Super Cost-effective

The same function, the price is only **one-third** of the Universal machine.