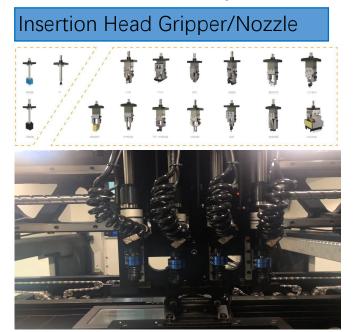

### Machine Insertion Head ASSY

### Feeding system

Design different feeders based on component package