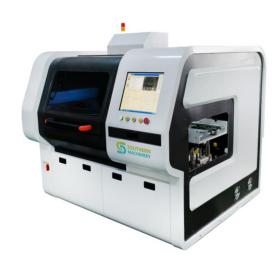

#### **Detail Presentation about S7020T Terminal Insertion Machine**

### It is used to insert terminal components into a PCB automatically.

S7020T

Applicable components: **Terminal** 

2 insertion heads and 2 reel feeder/bowl feeder

#### **Detail Presentation about S7020T Terminal Insertion Machine**

Machine can be equipped with different feeders to transport Terminal Component in different package.

Reel Feeder

**Bowl Feeder** 

Bulk Package(loose)