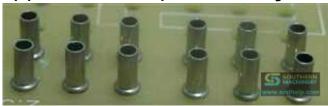

### It is used to insert terminal components into a PCB automatically.

S7020T

Applicable components: **Terminal** 

2 insertion heads and 2 reel feeder/bowl feeder

### After Insertion